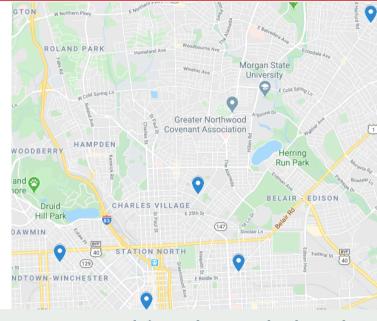

# BALTIMORE WELLNESS & RECOVERY CENTERS

Baltimore's Wellness & Recovery Centers are here to help you connect to services and peer support. The centers offer a safe place to be, harm reduction services, peer support and connection to treatment, employment resources and other social services. To find help and a supportive community near you, click the map on the right to enlarge it. If you are in crisis or need help now, call Baltimore's Here2Help Hotline at **(410) 433 5175.** To learn more about Wellness & Recovery Centers, contact Tamara Anderson at **tamara.anderson@bhsbaltimore.org**.